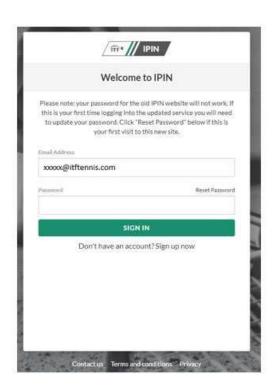

**Step 1:** Go to the usual page <a href="https://ipin.itftennis.com">https://ipin.itftennis.com</a>

All players logging in for the first time will need to reset their password.

To do so click on 'Reset Password'