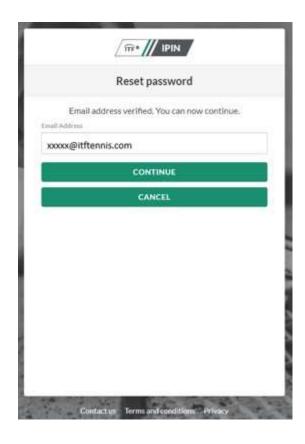

**Step 4**: Copy the verification code from your email into IPIN. Click 'Verify Code'.

January 2023 Page **2** of **5** 

**Step 5:** Your email address will be verified, click 'continue' to proceed you will then be prompted to select a password of your choice, see step 6