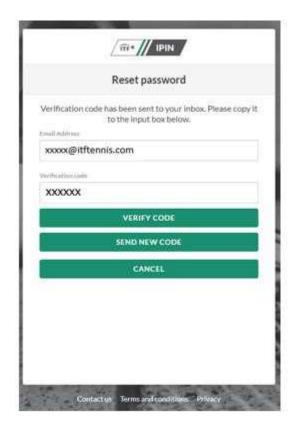

**Step 3**: You will receive your 6-digit verification code to your email address.

The email will be:

From: Microsoft on behalf of International Tennis Federation

Subject: International Tennis Federation account email verification code

**Step 4**: Copy the verification code from your email into IPIN. Click 'Verify Code'.

January 2023 Page **2** of **5** 

**Step 5:** Your email address will be verified, click 'continue' to proceed you will then be prompted to select a password of your choice, see step 6