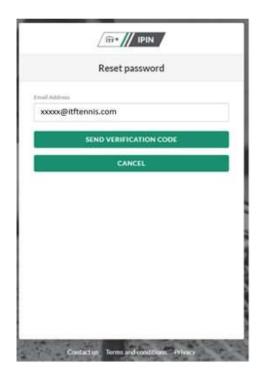

January 2023 Page **1** of **5** 

**Step 2**: You will be prompted to re-enter your email address to receive a verification code.

Note: This must be the email address registered to your IPIN account and you must have access to this email address.